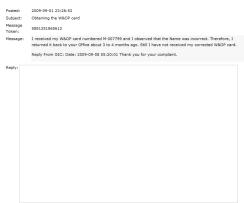

|
|                                                                                                                                                                                                                                             | Forgot My Complaint Toke |

Fig. 18.2: Feedback inquiry page.

To view the feedback related to a complaint made you have to enter the complaint token number given at the time you made the complaint. This number would be in your mail box as well if you provided the email address at the time of making the complaint. When you enter the token number and click on 'Send' you will be able to view the complaint you made along with the feedback from GIC. (Fig. 18.3) If you enter an incorrect token number an error message will appear in an alert box.



HE TARGEN AND A SUBJECT OF THE ADDRESS OF THE ADDRE