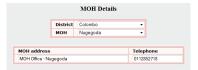

## **Find Nearest Medical Health Officer**

To find the nearest medical health officer in your area click on the 'Medical Health Officer' link as shown in Fig. 15.1. You will be directed to a page where a select box for selecting the district is shown when selected enables the next select box showing the MOH under that district. Once you select the MOH you will see the contact details of that MOH as shown in Fig. 15.3.

Fig. 5.3: Find nearest MOH page