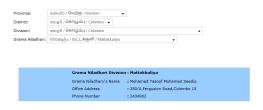

## Find Nearest Grama Niladhari

To find the Nearest Grama Niladhari click on the 'Grama Niladhari' link as shown in Fig. 15.1. You will be directed to the page where 4 select boxes are provided to select Province, District, DS Division and Grama Niladhari Divisin. Use the select boxes to filter your grama niladhari division to view the details of the grama niladhari in your area as shown in fig. 5.2.

Fig. 5.2: Find nearest grama niladhari page