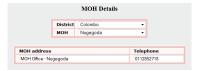

## Find Nearest Medical Health Officer

To find the nearest medical health officer in your area click on the Medical Health Officer link as shown in Fig. 15.1. You will be directed to a page where a select box for selecting the district is shown when selected enables the next select box showing the MOH under that district. Once you select the MOH you will see the contact details of that MOH as shown in Fig. 15.3.

Fig. 5.3: Find nearest MOH page