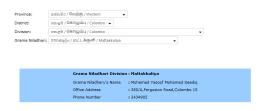

## Find Nearest Grama Niladhari

To find the Nearest Grama Niladhari click on the Grama Niladhari link as shown in Fig. 15.1. You will be directed to the page where 4 select boxes are provided to select Province, District, DS Division and Grama Niladhari Divisin. Use the select boxes to filter your grama niladhari division to view the details of the grama niladhari in your area as shown in fig. 5.2.

Fig. 5.2: Find nearest grama niladhari page