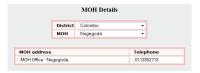

## Find Nearest Medical Health Officer

To find the nearest medical health officer in your area click on the 'Medical Health Officer' link as shown in Fig. 15.1. You will be directed to a page where a select box for selecting the district is shown when selected enables the next select box showing the MOH under that district. Once you select the MOH you will see the contact details of that MOH as shown in Fig. 15.3.

Fig. 5.3: Find nearest MOH page

П