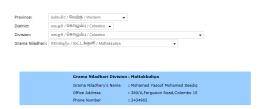

## Find Nearest Grama Niladhari

To find the Nearest Grama Niladhari click on the 'Grama Niladhari' link as shown in Fig. 15.1. You will be directed to the page where 4 select boxes are provided to select Province, District, DS Division and Grama Niladhari Divisin. Use the select boxes to filter your grama niladhari division to view the details of the grama niladhari in your area as shown in fig. 5.2.

Fig. 5.2: Find nearest grama niladhari page