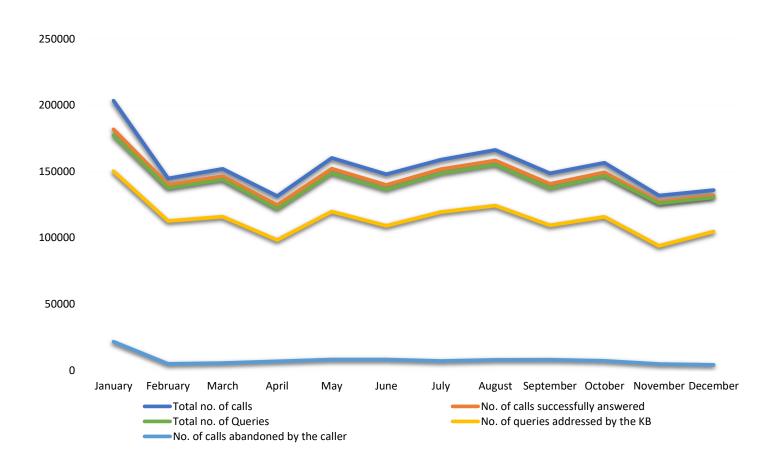

## Monthly Call Summary 2018

| Calls        | Jan    | Feb    | Mar    | Apr    | May    | Jun    | July   | Aug    | Sep    | Oct    | Nov    | Dec    |
|--------------|--------|--------|--------|--------|--------|--------|--------|--------|--------|--------|--------|--------|
| Total no. of |        |        |        |        |        |        |        |        |        |        |        |        |
| calls        | 203426 | 144787 | 152032 | 131478 | 160281 | 147974 | 158878 | 166211 | 148687 | 156609 | 131911 | 135974 |
| No. of calls |        |        |        |        |        |        |        |        |        |        |        |        |
| successfully |        |        |        |        |        |        |        |        |        |        |        |        |
| answered     | 181810 | 139905 | 146493 | 124701 | 152139 | 139883 | 151843 | 158268 | 140619 | 149405 | 127138 | 131847 |
| Total no. of |        |        |        |        |        |        |        |        |        |        |        |        |
| Queries      | 177271 | 137549 | 143927 | 121878 | 148654 | 136410 | 148693 | 155190 | 137322 | 146656 | 125913 | 130400 |
| No. of       |        |        |        |        |        |        |        |        |        |        |        |        |
| queries      |        |        |        |        |        |        |        |        |        |        |        |        |
| addressed    |        |        |        |        |        |        |        |        |        |        |        |        |
| by the KB    | 150202 | 112705 | 115917 | 98353  | 119783 | 109044 | 119445 | 124279 | 109474 | 115855 | 93889  | 104752 |
| No. of calls |        |        |        |        |        |        |        |        |        |        |        |        |
| abandoned    |        |        |        |        |        |        |        |        |        |        |        |        |
| by the       |        |        |        |        |        |        |        |        |        |        |        |        |
| caller       | 21616  | 4882   | 5539   | 6777   | 8142   | 8091   | 7036   | 7943   | 8068   | 7204   | 4773   | 4127   |