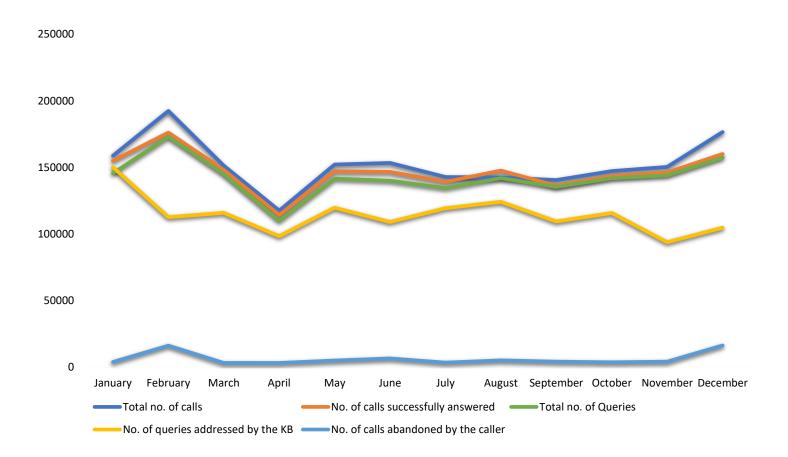

## Monthly Call Summary 2017

| Calls        | Jan    | Feb    | Mar    | Apr    | May    | Jun    | July   | Aug    | Sep    | Oct    | Nov    | Dec    |
|--------------|--------|--------|--------|--------|--------|--------|--------|--------|--------|--------|--------|--------|
| Total no. of |        |        |        |        |        |        |        |        |        |        |        |        |
| calls        | 158880 | 192465 | 151393 | 117620 | 152275 | 153407 | 142798 | 142516 | 140620 | 147359 | 150451 | 176587 |
| No. of calls |        |        |        |        |        |        |        |        |        |        |        |        |
| successfully |        |        |        |        |        |        |        |        |        |        |        |        |
| answered     | 154936 | 176173 | 148124 | 114355 | 147203 | 146715 | 139276 | 147673 | 136382 | 143626 | 146210 | 160189 |
| Total no. of |        |        |        |        |        |        |        |        |        |        |        |        |
| Queries      | 145568 | 173063 | 145107 | 110005 | 141662 | 140073 | 134514 | 142006 | 135415 | 141935 | 144062 | 157449 |
| No. of       |        |        |        |        |        |        |        |        |        |        |        |        |
| queries      |        |        |        |        |        |        |        |        |        |        |        |        |
| addressed    |        |        |        |        |        |        |        |        |        |        |        |        |
| by the KB    | 114410 | 144032 | 114403 | 86049  | 110755 | 111619 | 105776 | 114430 | 108592 | 114228 | 117119 | 132515 |
| No. of calls |        |        |        |        |        |        |        |        |        |        |        |        |
| abandoned    |        |        |        |        |        |        |        |        |        |        |        |        |
| by the       |        |        |        |        |        |        |        |        |        |        |        |        |
| caller       | 3944   | 16292  | 3269   | 3265   | 5072   | 6692   | 3522   | 5157   | 4238   | 3733   | 4241   | 16398  |