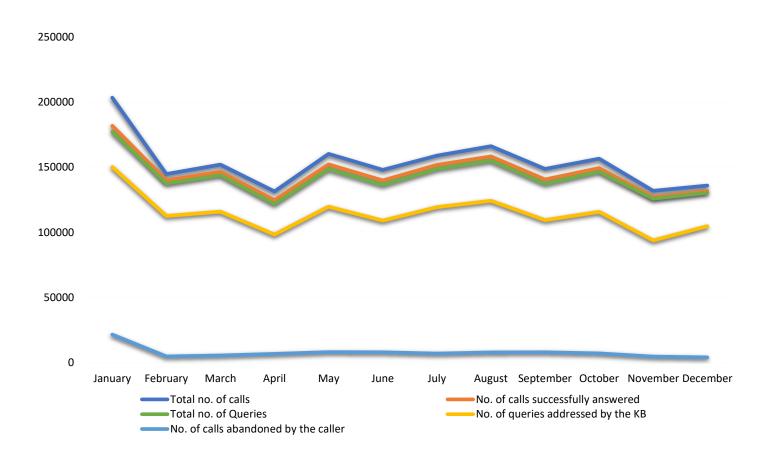

## Monthly Call Summary 2019

| Calls                                         | Jan    | Feb    | Mar    | Apr    | May    | Jun    | July   | Aug    | Sep    | Oct    | Nov    | Dec    |
|-----------------------------------------------|--------|--------|--------|--------|--------|--------|--------|--------|--------|--------|--------|--------|
| Total no. of calls                            | 211865 | 146777 | 159392 | 144324 | 140617 | 140064 | 162282 | 154917 | 168861 | 158340 | 137509 | 165756 |
| No. of calls<br>successfully<br>answered      | 184795 | 139738 | 150910 | 131506 | 136065 | 136011 | 158144 | 150589 | 157475 | 154266 | 133816 | 155570 |
| Total no. of<br>Queries                       | 183050 | 138259 | 148679 | 128191 | 133220 | 133945 | 155959 | 148865 | 156765 | 153465 | 132403 | 153603 |
| No. of<br>queries<br>addressed<br>by the KB   | 153931 | 110987 | 118762 | 102086 | 106040 | 107324 | 125706 | 119447 | 128488 | 124749 | 106719 | 123605 |
| No. of calls<br>abandoned<br>by the<br>caller | 27070  | 7039   | 8482   | 12818  | 4552   | 4053   | 4138   | 4328   | 11386  | 4074   | 3693   | 10186  |